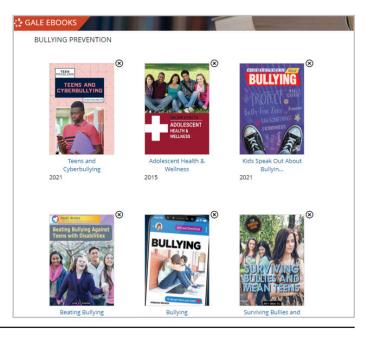

# **CREATE CUSTOM COLLECTIONS**

Organize and promote *Cameron's Collection* and *Cameron's Camp for Wellness* titles related to bullying prevention.

- 1. Once logged in, click **New Collection**.
- Enter a Name for your collection and an optional Description to appear on the View All page of the collection.
- 3. Click **Add Titles** and then search or browse through eBooks. Select desired titles and click **Done**.
- 4. Save your changes.

### **EDIT YOUR COLLECTIONS**

After accessing the Customization Portal, drag and drop to rearrange the order of the **Browse Collections** menu.

Click a collection title to:

- Use the **Enabled** toggle to show or hide a custom or default collection.
- Drag and drop titles to change the order of eBooks within a collection.
- Add Titles to a custom collection created by your library.
- Click the **"X**" button to remove an eBook from a custom collection.

| earch 🗸 Search                                          |                   | Advanced<br>Search                                                             | Highlights and Notes |
|---------------------------------------------------------|-------------------|--------------------------------------------------------------------------------|----------------------|
| rian Logout: <b>tvanburen</b>                           | Manage            | e your <i>Gale eBooks</i>                                                      | New Collection       |
| Drag and drop to rearrange<br>Tick to edit a collection | Collecti          |                                                                                |                      |
| SE COLLECTIONS ()                                       | CUSTOM COLLECTION |                                                                                |                      |
| neron's Collection (108)                                | Enabled: 💽        |                                                                                |                      |
| ring Prevention (5)                                     |                   |                                                                                |                      |
| nals (10)                                               | Name:             | Bullying Prefermion                                                            | (Max 80 characters)  |
| ent Civilizations (28)                                  | Description:      | Utilize these titles to help you better understand the<br>impacts of bullying. |                      |
| n Cell (3)                                              |                   |                                                                                |                      |
| am Shakespeare (20)                                     | the Drag and drag | to rearrange. Changes to titles are automatically saved.                       | Add Titles           |
| id War II (8)                                           | .1º Drag and drop | to rearrange, changes to thes are automatically saved.                         | Add fibes            |
| (41)                                                    | BULLYING PRE      | VENTION                                                                        |                      |
| raphy (147)                                             |                   |                                                                                |                      |