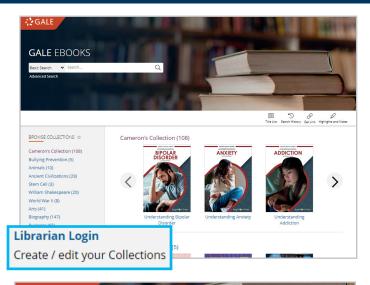

## **GET STARTED**

Login to create new categories, or view and edit existing.

- 1. On your *Gale eBooks* homepage, select **Librarian Login**.
- 2. Sign in with your Gale Admin User ID and Password. For assistance, contact Gale Technical Support at 1-800-877-4253.

# **CREATE CUSTOM COLLECTIONS**

Organize and promote *Cameron's Collection* and *Cameron's Camp for Wellness* titles related to bullying prevention.

- 1. Once logged in, click **New Collection**.
- Enter a Name for your collection and an optional Description to appear on the View All page of the collection.
- 3. Click **Add Titles** and then search or browse through eBooks. Select desired titles and click **Done**.
- 4. Save your changes.

### **EDIT YOUR COLLECTIONS**

After accessing the Customization Portal, drag and drop to rearrange the order of the **Browse Collections** menu.

Click a collection title to:

- Use the **Enabled** toggle to show or hide a custom or default collection.
- Drag and drop titles to change the order of eBooks within a collection.
- Add Titles to a custom collection created by your library.
- Click the **"X**" button to remove an eBook from a custom collection.